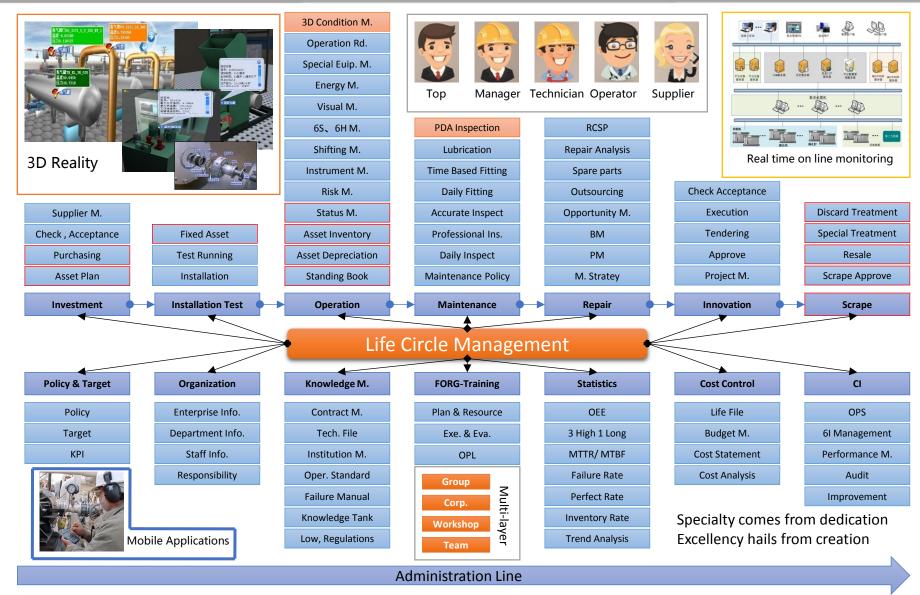

#### Main Business: Direct the Life Circle Maintenance Management

#### Our Consultancy is supported by our Information System

#### The Total Framework of Information System

#### Information System will satisfy all level's Requirement