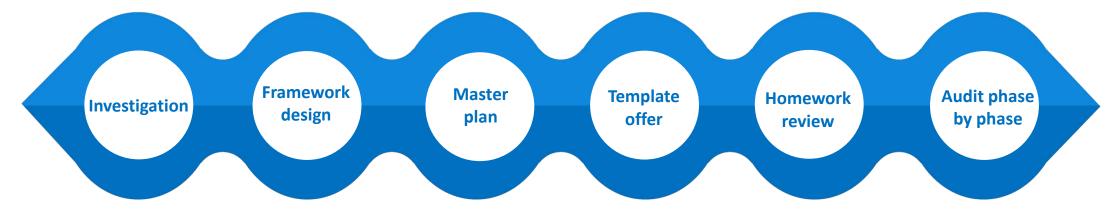

### Main Steps of consultancy

#### 1.Investigation

To understand the business and environment of the client;
To understand the client's current problem and concern.

#### 2.Framework Design

Analyze the data, different options, recommend the most appropriate options or solutions along with an implementation roadmap and expected outcomes, and obtain an acceptance decision by the client.

#### 3.Master Plan

Includes execution roadmap, schedule, process execution content, mile stones, phase audit, resource commitment, responsibility of constancy and clients, change control, risk and quality management, KPI outcomes measuring.

#### **4.Template Offer**

The clients are divided into 3 levels, for the lowest, the consultant should offer some feasible tools or template to help them carry out the issue of management such as standard, process, diagram or flow chart. For the highest, some creative space should be remained for them.

#### **5.Homework Review**

In each phase of service, the consultant should assign some homework for clients to fulfill, and make a review, check the progress next time. If some changes or difference appear, the consultant should solve them by sufficient communication and resource calling.

#### **6.Audit Phase by Phase**

After each consulting phase, including the closure of the project, following content should be audited: phase target fulfilled, process or plant effectiveness, team performance, client satisfaction, as well as the innovations.