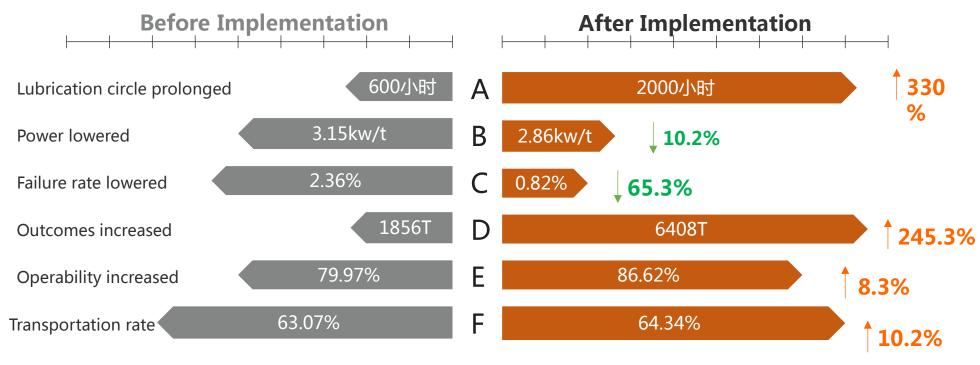

tcomes

#### **Maintenance**

#### The concept and process of TnPM

-Combination of autonomous maintenance and professional maintenance, combination of internal and outsourced team

#### Main Business: Implement TnPM System





#### Main Business: Implement TnPM System







#### Our Consultancy is supported by our Information System





#### The Total Framework of Information System





#### Information System will satisfy all level's Requirement





#### **Value Creating**



The improvement of KPI of maintenance, especially, the

progress of ROI;



The optimize of system and institution solidified by document;

The obvious promotion of the team member's quality;

The following progress of QHSE.

#### **Achievement of service**





#### **KPI improvement (Case of a steel mine)**



#### **Consultancy Service Audit**





#### **Process**

- Process Effectiveness
- Process Improvements
- Total Achievement of the Project

## Staff

- Level of OPL and OPS
- Promotion of Skills
- Capability to solve problems
- Satisfaction to the Project



#### **Innovation**

- Innovation (development of new services)
- New systems and Concept
- New Methodologies



#### **Mobilizing**

- Team Performance
- Utilization of Resources
- Team Building and Mobilizing



#### **Our Organization**









### **Guangzhou Shareford**

Consulting, Training, Auditing



### **Goreach Information**

EAM, Safety Management Sys. Info.



### Shareford Int. (HK)

**Overseas Project** 



### **Shenyang Shareford**

Consulting, Training, Auditing

#### **Evaluation from our Clients**







#### *