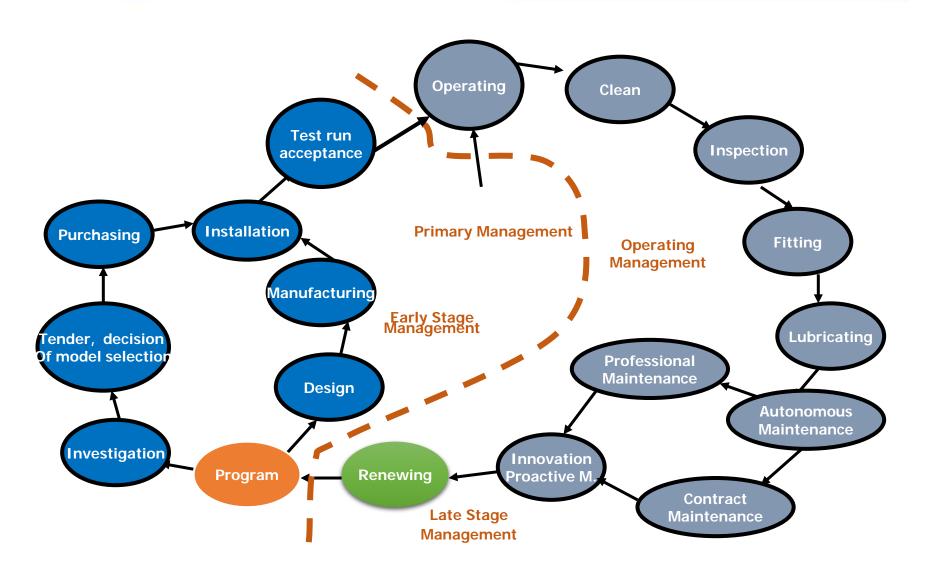

### **Mature Project Execution Flowchart**

#### Main Business: Direct the Life Circle Maintenance Management

#### Main Business: Implement TnPM System