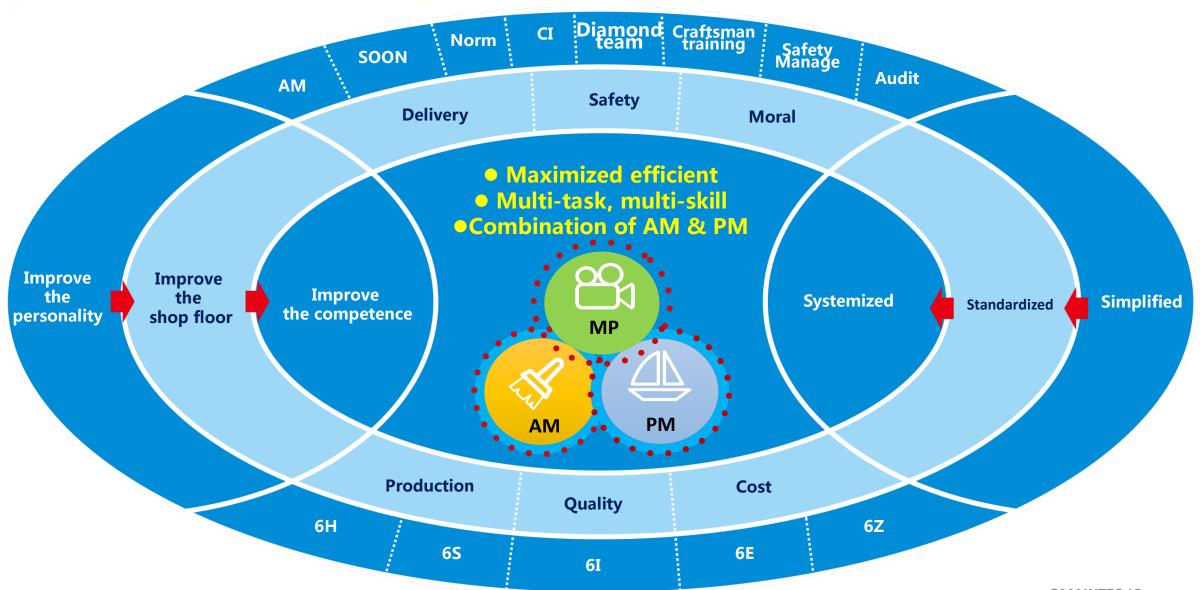

#### The Main Structure to put our Commendation or System into Practice

**Training** 

Improve KPI is the target

#### The concept and process of TnPM

-Combination of autonomous maintenance and professional maintenance, combination of internal and outsourced team