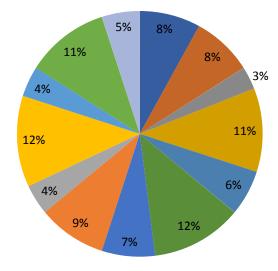

#### **Proportion of trades**

- Association Electronic Metallurgy & steel Industrial service Metro Mechanic Energy Petrochemical Food & Beverage,
- Tobacco & Pharmacy □Instrument

Cover 31 provinces, more than 300 cities