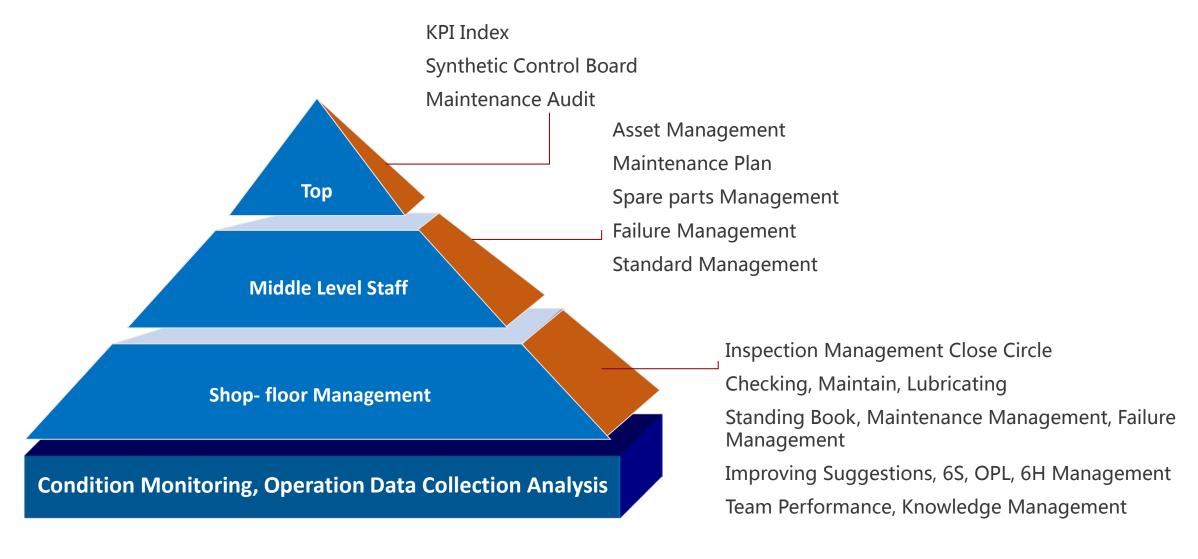

#### The Main Structure to put our Commendation or System into Practice

**Training** 

Improve KPI is the target

### Main Steps of consultancy

#### 1.Investigation

To understand the business and environment of the client;
To understand the client's current problem and concern.

#### 2.Framework Design

Analyze the data, different options, recommend the most appropriate options or solutions along with an implementation roadmap and expected outcomes, and obtain an acceptance decision by the client.

#### 3.Master Plan

Includes execution roadmap, schedule, process execution content, mile stones, phase audit, resource commitment, responsibility of constancy and clients, change control, risk and quality management, KPI outcomes measuring.

#### **4.Template Offer**

The clients are divided into 3 levels, for the lowest, the consultant should offer some feasible tools or template to help them carry out the issue of management such as standard, process, diagram or flow chart. For the highest, some creative space should be remained for them.

#### **5.Homework Review**

In each phase of service, the consultant should assign some homework for clients to fulfill, and make a review, check the progress next time. If some changes or difference appear, the consultant should solve them by sufficient communication and resource calling.

#### **6.Audit Phase by Phase**

After each consulting phase, including the closure of the project, following content should be audited: phase target fulfilled, process or plant effectiveness, team performance, client satisfaction, as well as the innovations.

### **Mature Project Execution Flowchart**